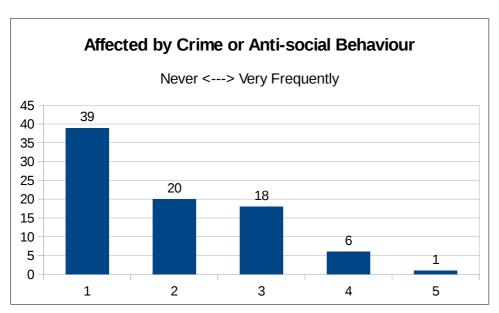

## 10.18 How often have you been affected by crime or anti-social behaviour in the past 5 years?

Range: 1 Never to 5 Very Frequently

| Frequency | 1  | 2  | 3  | 4 | 5 |
|-----------|----|----|----|---|---|
| Responses | 39 | 20 | 18 | 6 | 1 |