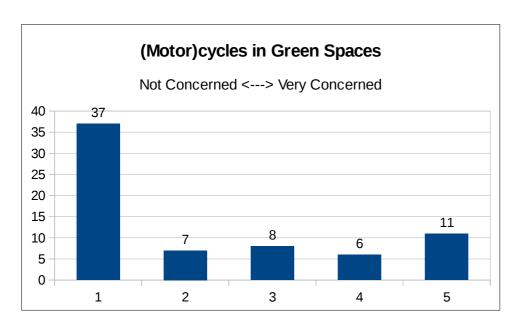

## **10.8i Motorcycles/bicycles in public or green spaces** Range: 1 Not Concerned to 5 Very Concerned

| Concern   | 1  | 2 | 3 | 4 | 5  |
|-----------|----|---|---|---|----|
| Responses | 37 | 7 | 8 | 6 | 11 |