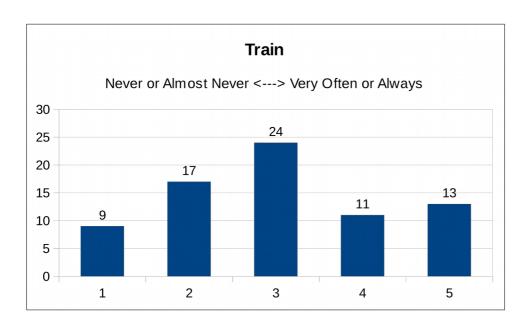

### 9.3c Train

Range: 1 Never or Almost Never to 5 Very Often or Always

| How often | 1 | 2  | 3  | 4  | 5  |
|-----------|---|----|----|----|----|
| Responses | 9 | 17 | 24 | 11 | 13 |