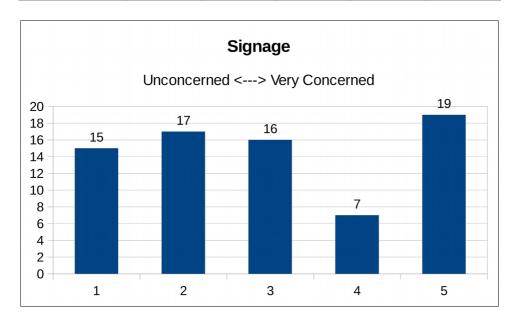

### 2.1c Speed of Traffic

Range: from 1 Unconcerned to 5 Very Concerned

| Concern   | 1 | 2 | 3  | 4  | 5  |
|-----------|---|---|----|----|----|
| Responses | 7 | 1 | 15 | 13 | 47 |

**2.1d Signage**Range: 1 Unconcerned to 5 Very Concerned

| Concern   | 1  | 2  | 3  | 4 | 5  |
|-----------|----|----|----|---|----|
| Responses | 15 | 17 | 16 | 7 | 19 |

**2.1e Parking**Range: 1 Unconcerned to 5 Very Concerned

| Concern   | 1  | 2  | 3 | 4  | 5  |
|-----------|----|----|---|----|----|
| Responses | 22 | 15 | 9 | 13 | 17 |