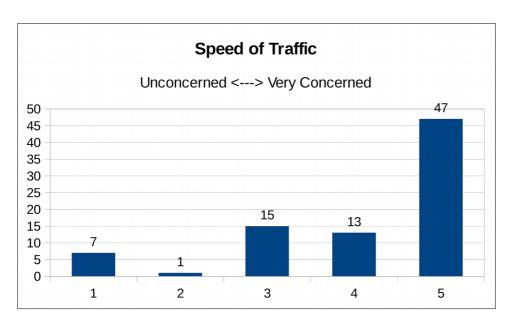

### 2.1c Speed of Traffic

Range: from 1 Unconcerned to 5 Very Concerned

| Concern   | 1 | 2 | 3  | 4  | 5  |
|-----------|---|---|----|----|----|
| Responses | 7 | 1 | 15 | 13 | 47 |

**2.1d Signage**Range: 1 Unconcerned to 5 Very Concerned