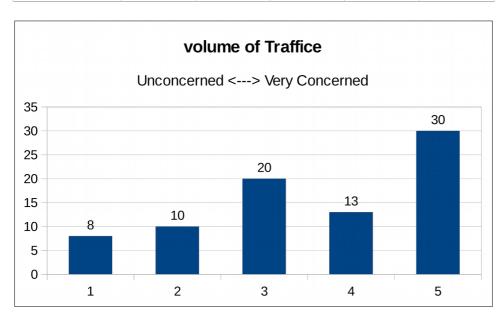

# How concerned or unconcerned are you about traffic problems in Selling?

2.1a Volume of Traffic

Range: 1 Unconcerned to 5 Very Concerned

| Concern   | 1 | 2  | 3  | 4  | 5  |
|-----------|---|----|----|----|----|
| Responses | 8 | 10 | 20 | 13 | 30 |