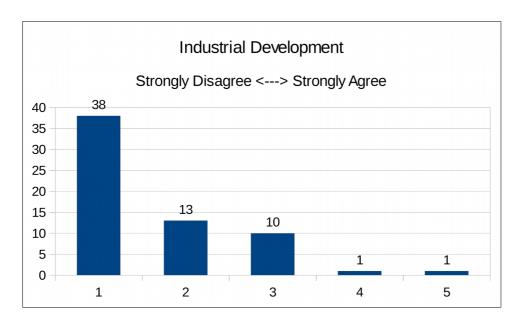

#### 8.3g Industrial Development

| Level     | 1  | 2  | 3  | 4 | 5 |
|-----------|----|----|----|---|---|
| Responses | 38 | 13 | 10 | 1 | 1 |