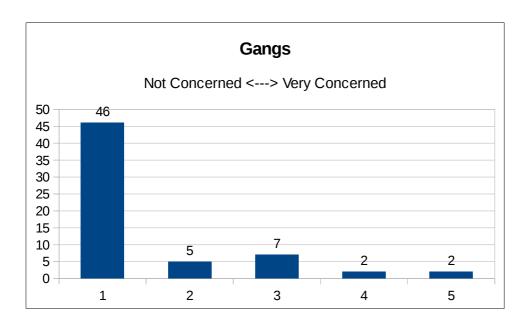

**10.8g Joy riding**Range: 1 Not Concerned to 5 Very Concerned

| Concern   | 1  | 2 | 3 | 4 | 5 |
|-----------|----|---|---|---|---|
| Responses | 40 | 5 | 9 | 6 | 7 |

10.8h Gangs

Range: 1 Not Concerned to 5 Very Concerned

| Concern   | 1  | 2 | 3 | 4 | 5 |
|-----------|----|---|---|---|---|
| Responses | 46 | 5 | 7 | 2 | 2 |