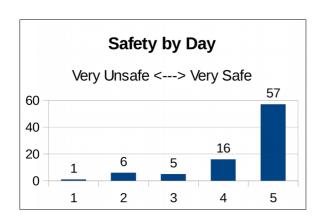

# **10.5a** How safe do you feel by day? Range: 1 Very Unsafe to 5 Very Safe

| Level     | 1 | 2 | 3 | 4  | 5  |
|-----------|---|---|---|----|----|
| Responses | 1 | 6 | 5 | 16 | 57 |