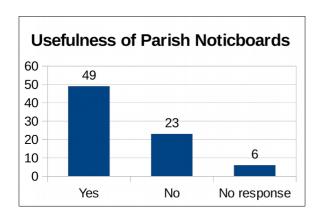

### 10.1 Are the Parish Noticeboards useful?

| Yes | No | No response |
|-----|----|-------------|
| 49  | 23 | 6           |