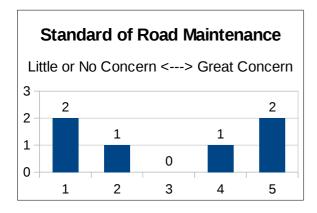

### 11.9b Standard of road maintenance

Range: 1 Little or No Concern to 5 Great Concern

| Concern   | 1 | 2 | 3 | 4 | 5 |
|-----------|---|---|---|---|---|
| Responses | 2 | 1 | 0 | 1 | 2 |