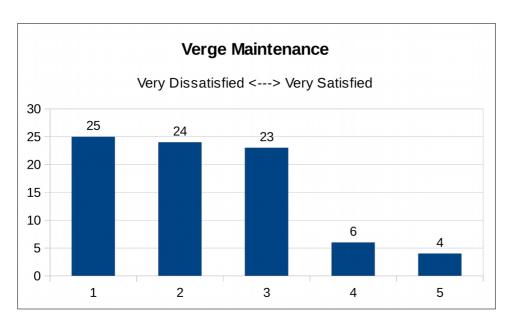

| Satisfaction | 1  | 2  | 3  | 4 | 5 |
|--------------|----|----|----|---|---|
| Responses    | 25 | 24 | 23 | 6 | 4 |