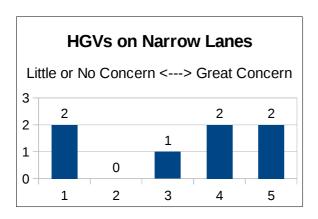

## **11.9c HGVs using narrow local roads**Range: 1 Little or No Concern to 5 Great Concern

| Concern   | 1 | 2 | 3 | 4 | 5 |
|-----------|---|---|---|---|---|
| Responses | 2 | 0 | 1 | 2 | 2 |

**11.d Adequacy of road signage**Range: 1 Little or No Concern to 5 Great Concern