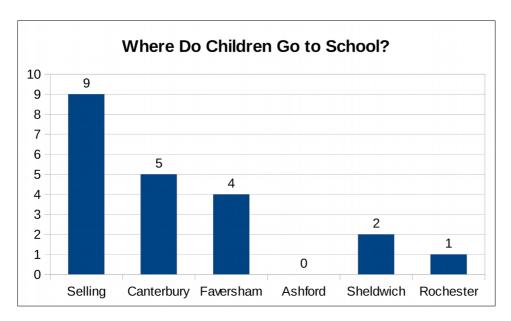

### 4.1 Where do your children go to school?

| Selling    | 9 |
|------------|---|
| Canterbury | 5 |
| Faversham  | 4 |
| Ashford    | 0 |
| Sheldwich  | 2 |
| Rochester  | 1 |