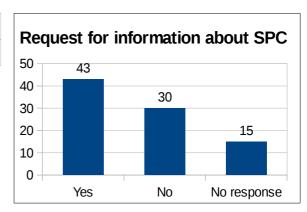

## 10.11 Would you like to know more about what Selling Parish Council does?

| Yes | No | No response |
|-----|----|-------------|
| 43  | 30 | 15          |