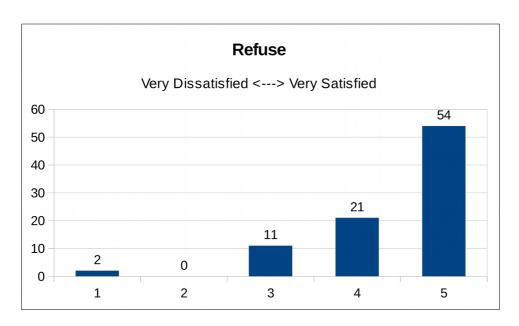

## 5.3a Refuse

| Satisfaction | 1 | 2 | 3  | 4  | 5  |
|--------------|---|---|----|----|----|
| Responses    | 2 | 0 | 11 | 21 | 54 |