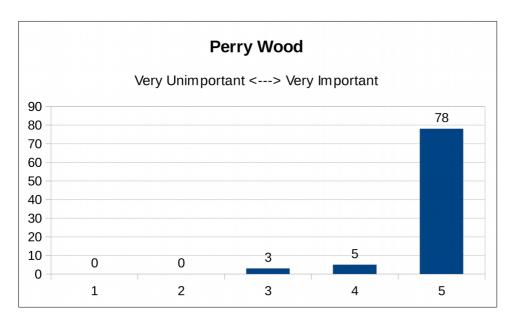

#### 7.1b Perry Wood

Range: 1 Very Unimportant to 5 Very Important

| Importance | 1 | 2 | 3 | 4 | 5  |
|------------|---|---|---|---|----|
| Responses  | 0 | 0 | 3 | 5 | 78 |