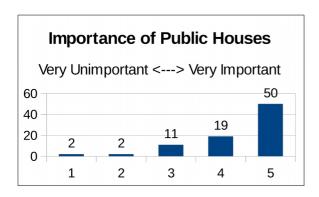

# **6.3** How important do you thing the public houses are to the village? Range: 1 Very Unimportant to 5 Very Important

 Importance
 1
 2
 3
 4
 5

 Responses
 2
 2
 11
 19
 50