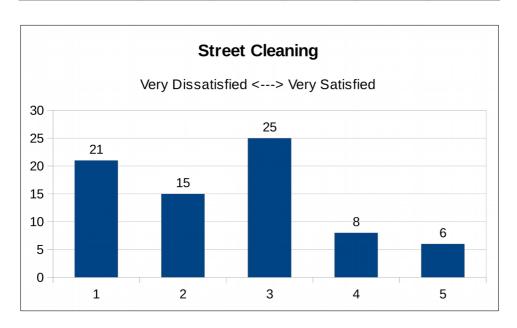

#### **5.3c Maintenance of Roads**

| Satisfaction | 1  | 2  | 3  | 4 | 5 |
|--------------|----|----|----|---|---|
| Responses    | 24 | 23 | 33 | 6 | 2 |

**5.3d Street Cleaning**Range: 1 Very Dissatisfied to 5 Very Satisfied

| Satisfaction | 1  | 2  | 3  | 4 | 5 |
|--------------|----|----|----|---|---|
| Responses    | 21 | 15 | 25 | 8 | 6 |