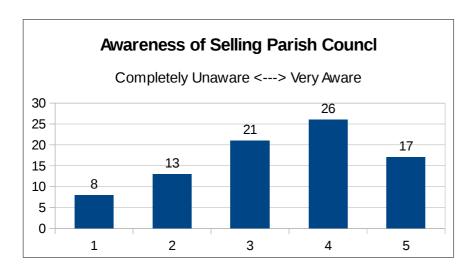

## 10.10 How aware are you of what Selling Parish Council does?

Range: 1 Completely Unaware to 5 Very Aware

| Awareness | 1 | 2  | 3  | 4  | 5  |
|-----------|---|----|----|----|----|
| Responses | 8 | 13 | 21 | 26 | 17 |