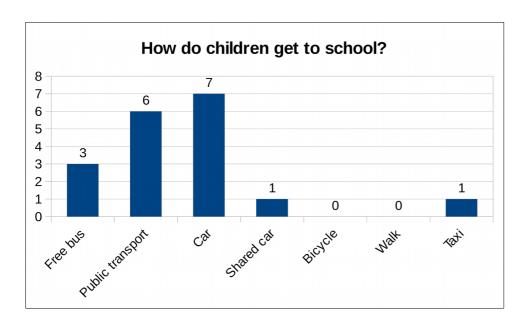

## 9.12 If any, how does your child get to school?

| Free bus         | 3 |
|------------------|---|
| Public transport | 6 |
| Car              | 7 |
| Shared car       | 1 |
| Bicycle          | 0 |
| Walk             | 0 |
| Taxi             | 1 |