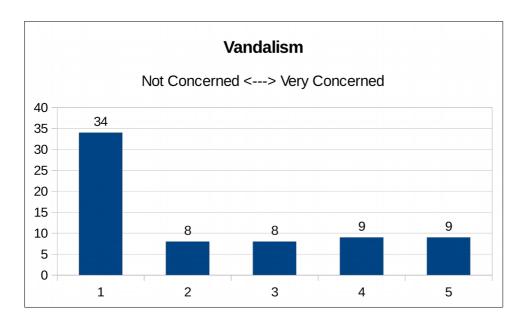

#### 10.8d Vandalism

Range: 1 Not Concerned to 5 Very Concerned

| Concern   | 1  | 2 | 3 | 4 | 5 |
|-----------|----|---|---|---|---|
| Responses | 34 | 8 | 8 | 9 | 9 |

**10.8e Alcohol or drug related issues**Range: 1 Not Concerned to 5 Very Concerned