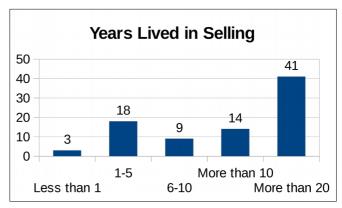

## 1.4 Length of time lived in the parish

| Qu.  | Number of Years | Responses |
|------|-----------------|-----------|
| 1.4a | Less than 1     | 3         |
| 1.4b | 1-5             | 18        |
| 1.4c | 6-10            | 9         |
| 1.4d | More than 10    | 14        |
| 1.4e | More than 20    | 39        |