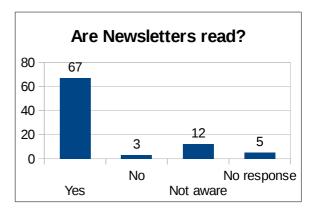

## 10.12 Do you read the Parish Council newsletters?

| Yes | No | Not aware | No response |
|-----|----|-----------|-------------|
| 68  | 3  | 12        | 5           |