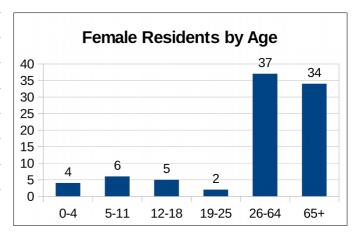

#### 1.3a Female Residents

| Question | Age Range | Responses |
|----------|-----------|-----------|
| 1.3a     | 0-4       | 4         |
| 1.3b     | 5-11      | 6         |
| 13.c     | 12-18     | 5         |
| 1.3d     | 19-25     | 2         |
| 1.3e     | 26-64     | 37        |
| 1.3f     | 65+       | 34        |