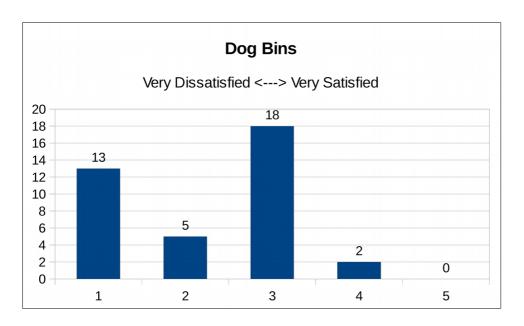

# 5.3g Dog Bins

| Satisfaction | 1  | 2 | 3  | 4 | 5 |
|--------------|----|---|----|---|---|
| Responses    | 13 | 5 | 18 | 2 | 0 |

**5.3h Verge Maintenance**Range: 1 Very Dissatisfied to 5 Very Satisfied