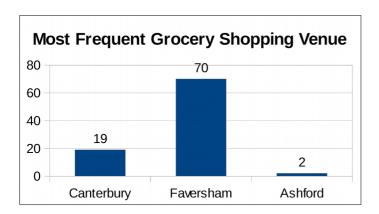

## 9.5 Where do you most frequently do your main grocery shopping?

| Canterbury | 19 |
|------------|----|
| Faversham  | 70 |
| Ashford    | 2  |