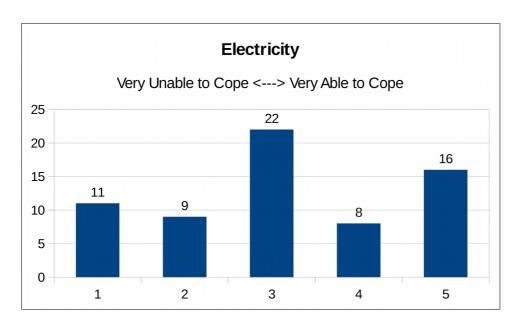

| Level     | 1  | 2 | 3  | 4 | 5 |
|-----------|----|---|----|---|---|
| Responses | 25 | 7 | 18 | 3 | 9 |

8.9f Electricity

Range: 1 Very Unable to Cope to 5 Very Able to Cope

| Level     | 1  | 2 | 3  | 4 | 5  |
|-----------|----|---|----|---|----|
| Responses | 11 | 9 | 22 | 8 | 16 |