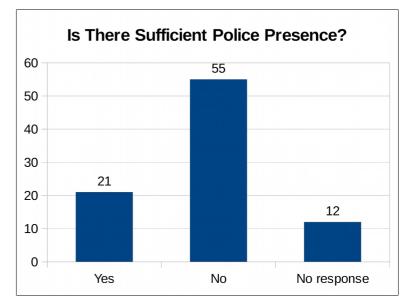

## 5.1 Do you feel there is sufficient police presence in Selling?

|     |    | No       |
|-----|----|----------|
| Yes | No | response |
| 21  | 55 | 12       |