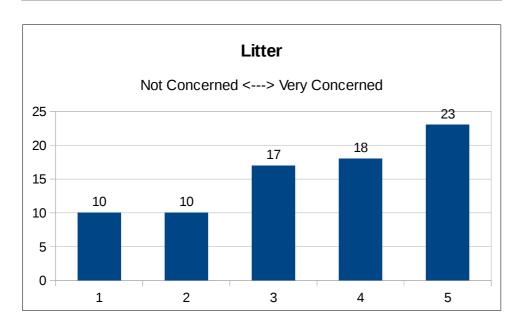

10.8j Litter

Range: 1 Not Concerned to 5 Very Concerned

| Concern   | 1  | 2  | 3  | 4  | 5  |
|-----------|----|----|----|----|----|
| Responses | 10 | 10 | 17 | 18 | 23 |