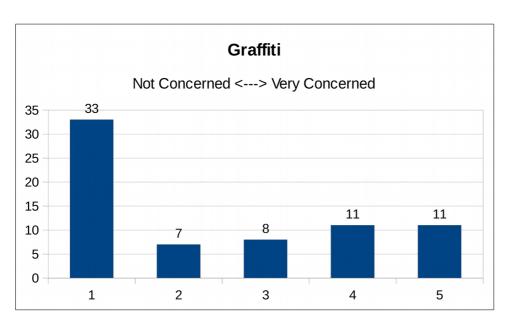

#### 10.8a Graffiti

Range: 1 Not Concerned to 5 Very Concerned

| Concern   | 1  | 2 | 3 | 4  | 5  |
|-----------|----|---|---|----|----|
| Responses | 33 | 7 | 8 | 11 | 11 |