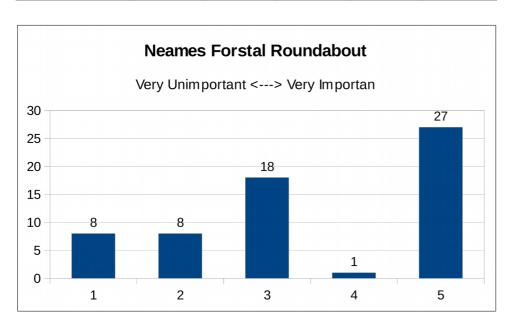

#### 7.1c Neames Forstal Roundabout

Range: 1 Very Unimportant to 5 Very Important

| Importance | 1 | 2 | 3  | 4 | 5  |
|------------|---|---|----|---|----|
| Responses  | 8 | 8 | 18 | 1 | 27 |