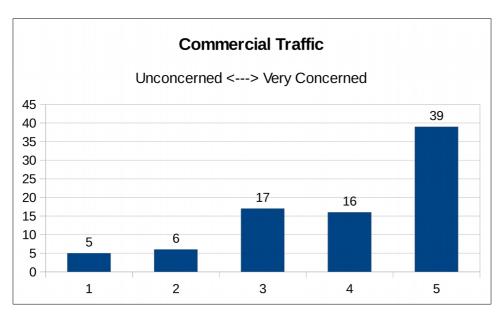

NB Numbers of responses do not always correspond, because sometimes respondents have not answered all questions

81 responses

83 responses

2.1b Commercial Traffic

Range: 1 Unconcerned to 5 Very Concerned

| Concern   | 1 | 2 | 3  | 4  | 5  |
|-----------|---|---|----|----|----|
| Responses | 5 | 6 | 17 | 16 | 39 |