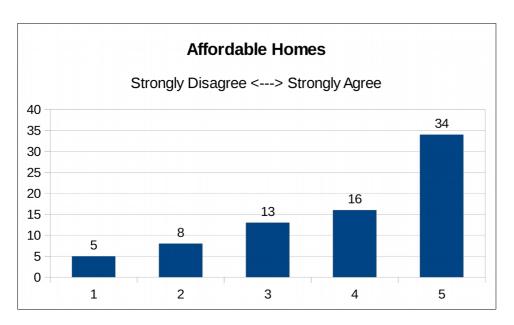

#### 8.3b Affordable homes

Range: 1 Strongly Disagree to 5 Strongly Agree

| Level     | 1 | 2 | 3  | 4  | 5  |
|-----------|---|---|----|----|----|
| Responses | 5 | 8 | 13 | 16 | 34 |