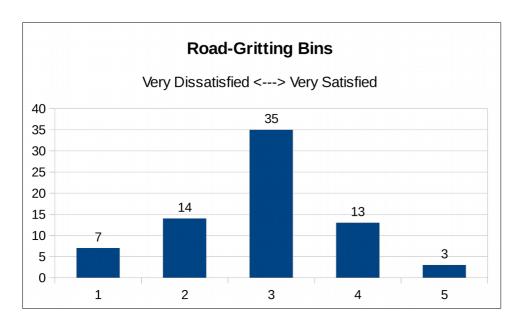

### 5.3m Road-Gritting Bins

| Satisfaction | 1 | 2  | 3  | 4  | 5 |
|--------------|---|----|----|----|---|
| Responses    | 7 | 14 | 35 | 13 | 3 |

**5.3n Village Hall**Range: 1 Very Dissatisfied to 5 Very Satisfied