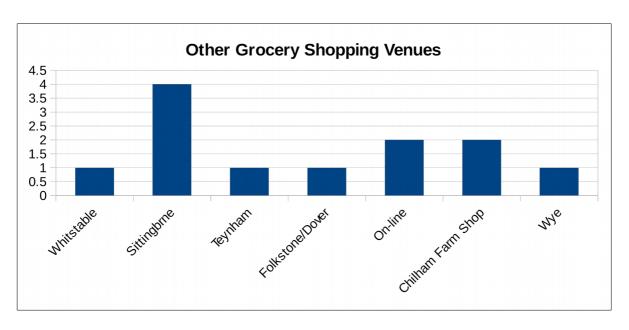

## 9.6 Other Most Frequent Grocery Shopping Venues

| Whitstable        | 1 |
|-------------------|---|
| Sittingbrne       | 4 |
| Teynham           | 1 |
| Folkstone/Dover   | 1 |
| On-line           | 2 |
| Chilham Farm Shop | 2 |
| Wye               | 1 |
|                   | - |