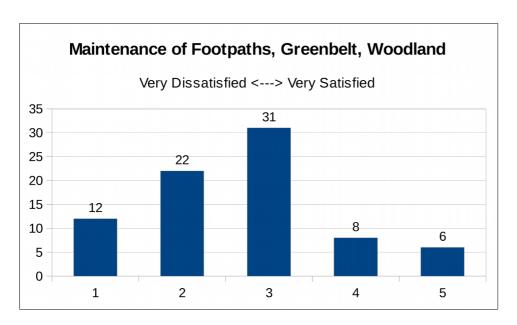

#### 5.3j Maintenance of Footpaths, Greenbelt and Woodland

Range: 1 Very Dissatisfied to 5 Very Satisfied

| Satisfaction | 1  | 2  | 3  | 4 | 5 |
|--------------|----|----|----|---|---|
| Responses    | 12 | 22 | 31 | 8 | 6 |