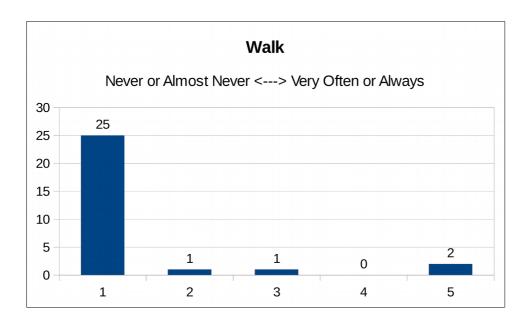

## 9.3e Bus (i.e. the Sun Bus)

| How often | 1  | 2 | 3 | 4 | 5 |
|-----------|----|---|---|---|---|
| Responses | 27 | 2 | 4 | 0 | 3 |

**9.3f Walk**Range: 1 Never or Almost Never to 5 Very Often or Always

| How often | 1 | 2  | 3  | 4  | 5 |
|-----------|---|----|----|----|---|
| Responses | 8 | 13 | 22 | 10 | 8 |