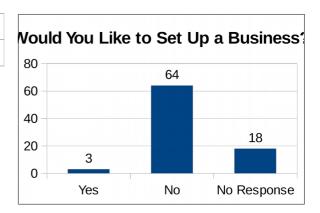

#### 6.10 Would you like to set up a business in Selling

Range: Yes/No

| Yes | No | No Response |
|-----|----|-------------|
| 3   | 67 | 18          |