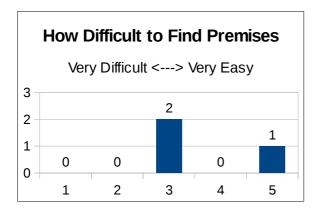

## 11.13 How easy is it to find suitable premises for your business?

Range: 1 Very Difficult to 5 Very Easy

| Ease      | 1 | 2 | 3 | 4 | 5 |
|-----------|---|---|---|---|---|
| Responses | 0 | 0 | 2 | 0 | 1 |