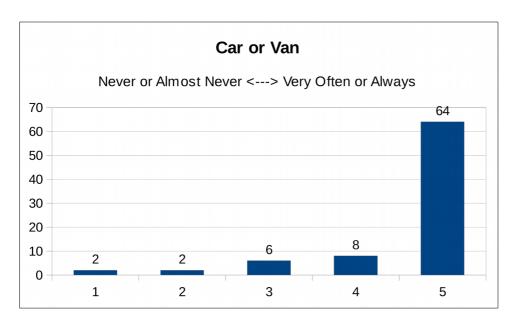

#### 9.3a Car or Van

Range: 1 Never or Almost Never to 5 Very Often or Always

| How often | 1 | 2 | 3 | 4 | 5  |
|-----------|---|---|---|---|----|
| Responses | 2 | 2 | 6 | 8 | 64 |