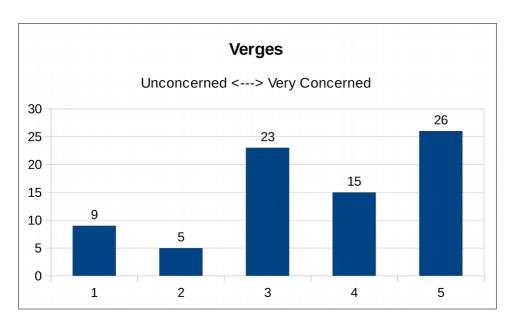

#### 2.1h Potholes

Range: 1 Unconcerned to 5 Very Concerned

| Concern   | 1 | 2 | 3  | 4  | 5  |
|-----------|---|---|----|----|----|
| Responses | 1 | 3 | 12 | 25 | 44 |

**2.1i Verges**Range: 1 Unconcerned to 5 Very Concerned

| Concern   | 1 | 2 | 3  | 4  | 5  |
|-----------|---|---|----|----|----|
| Responses | 9 | 5 | 23 | 15 | 26 |

**2.1j Flooding**Range: 1 Unconcerned to 5 Very Concerned

| Concern   | 1  | 2 | 3  | 4  | 5  |
|-----------|----|---|----|----|----|
| Responses | 10 | 4 | 13 | 20 | 35 |