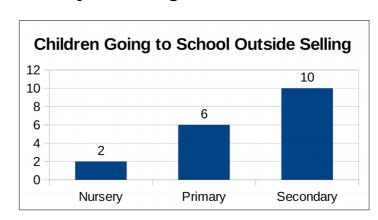

# 4.3 If you have children who go to school outside Selling, are they of nursery, primary or secondary school age?

| Nursery   | 2  |
|-----------|----|
| Primary   | 6  |
| Secondary | 10 |