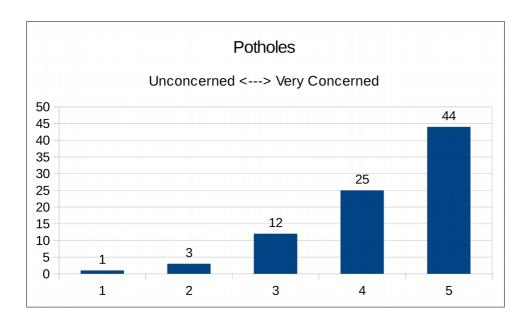

#### 2.1h Potholes

Range: 1 Unconcerned to 5 Very Concerned

| Concern   | 1 | 2 | 3  | 4  | 5  |
|-----------|---|---|----|----|----|
| Responses | 1 | 3 | 12 | 25 | 44 |

**2.1i Verges**Range: 1 Unconcerned to 5 Very Concerned