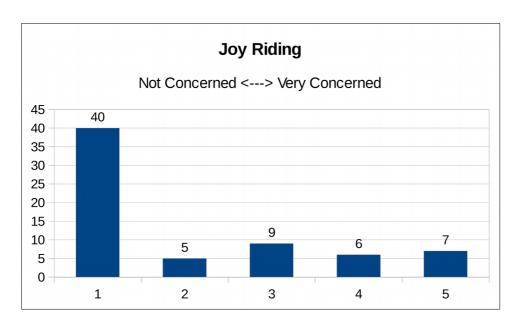

**10.8g Joy riding**Range: 1 Not Concerned to 5 Very Concerned

| Concern   | 1  | 2 | 3 | 4 | 5 |
|-----------|----|---|---|---|---|
| Responses | 40 | 5 | 9 | 6 | 7 |

10.8h Gangs

Range: 1 Not Concerned to 5 Very Concerned