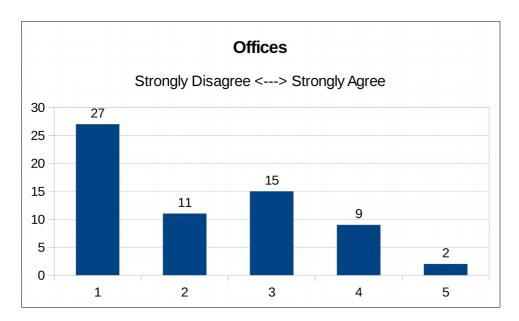

#### 8.3f Offices

Range: 1 Strongly Disagree to 5 Strongly Agree

| Level     | 1  | 2  | 3  | 4 | 5 |
|-----------|----|----|----|---|---|
| Responses | 27 | 11 | 15 | 9 | 2 |