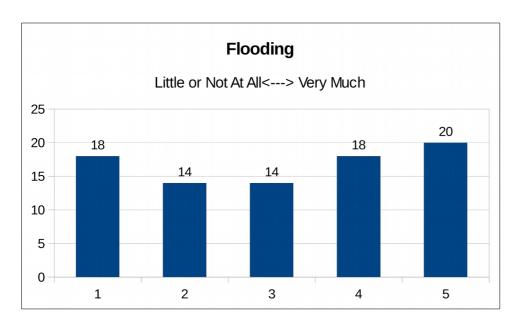

### 7.5 To what extent are you affected by any of the following?

**7.5a Flooding**Range: 1 Little or Not At All to 5 Very Much

| Level     | 1  | 2  | 3  | 4  | 5  |
|-----------|----|----|----|----|----|
| Responses | 18 | 14 | 14 | 18 | 20 |