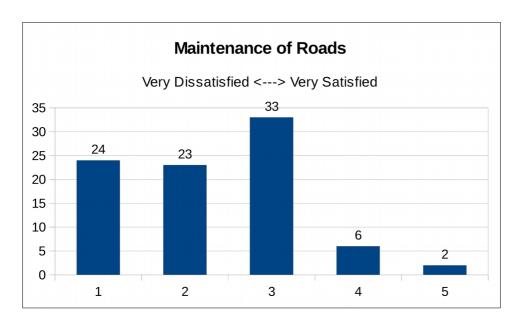

#### **5.3c Maintenance of Roads**

| Satisfaction | 1  | 2  | 3  | 4 | 5 |
|--------------|----|----|----|---|---|
| Responses    | 24 | 23 | 33 | 6 | 2 |

**5.3d Street Cleaning**Range: 1 Very Dissatisfied to 5 Very Satisfied