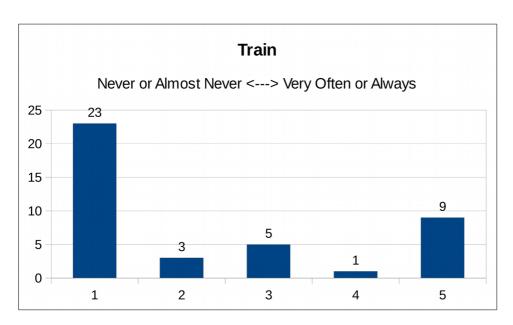

### 9.8c Train

Range: 1 Never or Almost Never to 5 Very Often or Always

| Frequency | 1  | 2 | 3 | 4 | 5 |
|-----------|----|---|---|---|---|
| Responses | 23 | 3 | 5 | 1 | 9 |