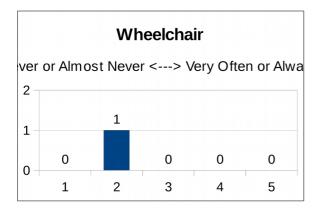

#### 9.4b Wheelchair

| How often | 1 | 2 | 3 | 4 | 5 |
|-----------|---|---|---|---|---|
| Responses | 0 | 1 | 0 | 0 | 0 |