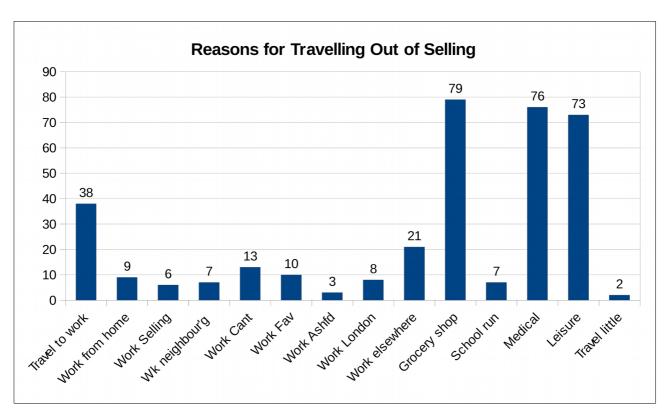

# 9.1 Which of the following describe your main reasons for travelling out of Selling?

| Travel to work | 38 |
|----------------|----|
| Work from home | 9  |
| Work Selling   | 6  |
| Wk neighbour'g | 7  |
| Work Cant      | 13 |
| Work Fav       | 10 |
| Work Ashfd     | 3  |
| Work London    | 8  |
| Work elsewhere | 21 |
| Grocery shop   | 79 |
| School run     | 7  |
| Medical        | 76 |
| Leisure        | 73 |
| Travel little  | 2  |
|                |    |