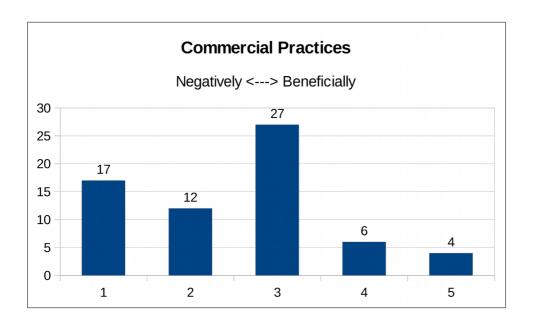

#### 7.6a Commercial Practices

Range: 1 Negatively to 5 Beneficially

| Level     | 1  | 2  | 3  | 4 | 5 |
|-----------|----|----|----|---|---|
| Responses | 17 | 12 | 27 | 6 | 4 |

**7.6b Agricultural Practices**Range: 1 Negatively to 5 Beneficially