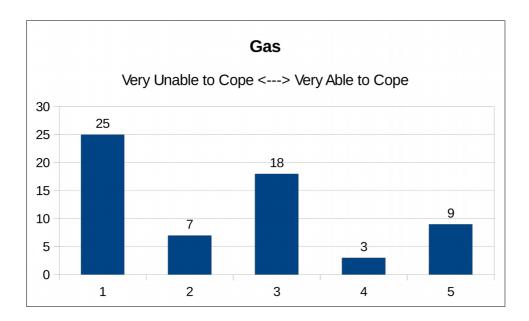

#### 8.9d Police

Range: 1 Very Unable to Cope to 5 Very Able to Cope

| Level     | 1  | 2  | 3  | 4 | 5 |
|-----------|----|----|----|---|---|
| Responses | 27 | 17 | 20 | 4 | 4 |

8.9e Gas

Range: 1 Very Unable to Cope to 5 Very Able to Cope

| Level     | 1  | 2 | 3  | 4 | 5 |
|-----------|----|---|----|---|---|
| Responses | 25 | 7 | 18 | 3 | 9 |

8.9f Electricity

Range: 1 Very Unable to Cope to 5 Very Able to Cope

| Level     | 1  | 2 | 3  | 4 | 5  |
|-----------|----|---|----|---|----|
| Responses | 11 | 9 | 22 | 8 | 16 |