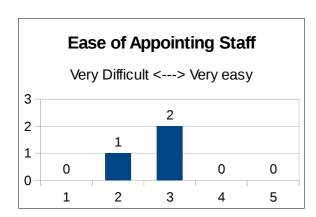

# **11.7 How easy is it to appoint local staff?** Range: 1 Very Difficult to 5 Very easy

| Ease      | 1 | 2 | 3 | 4 | 5 |
|-----------|---|---|---|---|---|
| Responses | 0 | 1 | 2 | 0 | 0 |