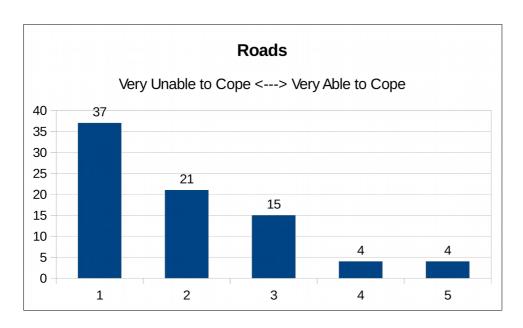

#### 8.9a Roads

Range: 1 Very Unable to Cope to 5 Very Able to Cope

| Level     | 1  | 2  | 3  | 4 | 5 |
|-----------|----|----|----|---|---|
| Responses | 37 | 21 | 15 | 4 | 4 |