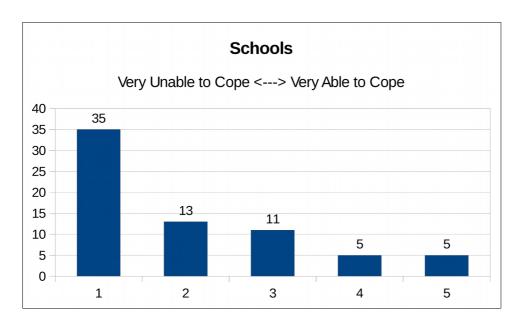

#### 8.9b Schools

Range: 1 Very Unable to Cope to 5 Very Able to Cope

| Level     | 1  | 2  | 3  | 4 | 5 |
|-----------|----|----|----|---|---|
| Responses | 35 | 13 | 11 | 5 | 5 |