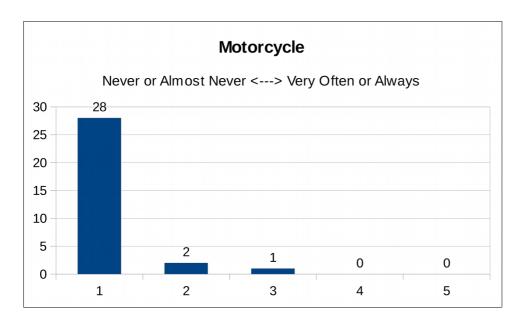

### 9.3b Motorcycle

| How often | 1  | 2 | 3 | 4 | 5 |
|-----------|----|---|---|---|---|
| Responses | 28 | 2 | 1 | 0 | 0 |