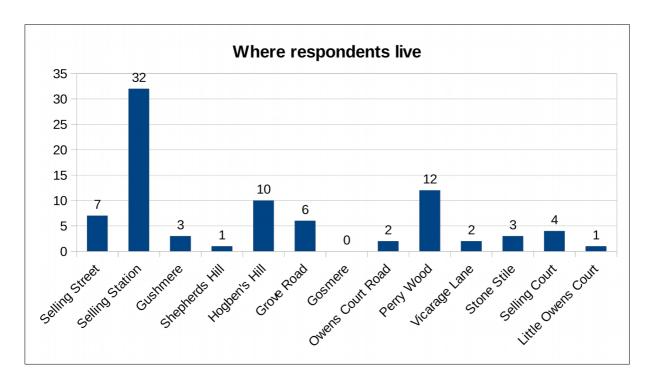

#### 1.6 Where in Selling respondents live

| Qu.  | Location            | Number of<br>Questionnaires<br>returned |
|------|---------------------|-----------------------------------------|
| 1.6a | Selling Street      | 7                                       |
| 1.6b | Selling Station     | 32                                      |
| 1.6c | Gushmere            | 3                                       |
| 1.6d | Shepherds Hill      | 1                                       |
| 1.6e | Se Hogben's Hill 10 |                                         |
| 1.6f | Grove Road          | 6                                       |
| 1.6g | Gosmere             | 0                                       |
| 1.6h | Owens Court Road    | 2                                       |
| 1.6i | Perry Wood          | 12                                      |
| 1.7a | Vicarage Lane       | 2                                       |
| 1.7b | Stone Stile         | 3                                       |
| 1.7c | Selling Court       | 4                                       |
| 1.7d | Little Owens Court  | 1                                       |

(There is a considerable amount of data about numbers of people, male, female, age-groupd, where they live, which can be correlated and analysed in different ways as needed, the above being but a simple example, shoing how many Questionnaires were returned from each area of the village).