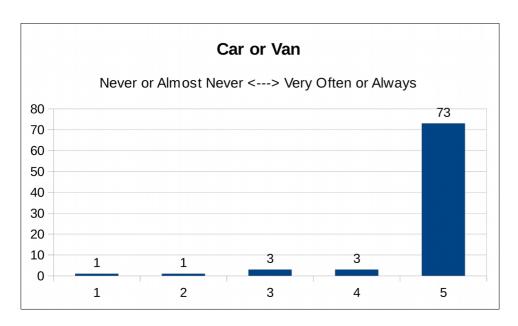

#### 9.8a Car or Van

Range: 1 Never or Almost Never to 5 Very Often or Always

| Frequency | 1 | 2 | 3 | 4 | 5  |
|-----------|---|---|---|---|----|
| Responses | 1 | 1 | 3 | 3 | 73 |