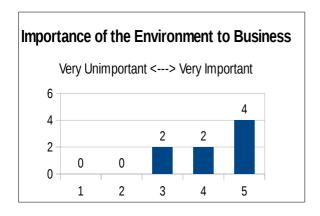

## 11.16 How important for your business is the quality of the environment and surrounding countryside?

Range: 1 Very Unimportant to 5 Very Important

| Importance | 1 | 2 | 3 | 4 | 5 |
|------------|---|---|---|---|---|
| Responses  | 0 | 0 | 2 | 2 | 4 |