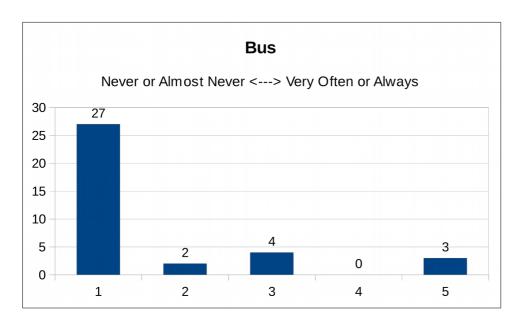

## 9.3e Bus (i.e. the Sun Bus)

| How often | 1  | 2 | 3 | 4 | 5 |
|-----------|----|---|---|---|---|
| Responses | 27 | 2 | 4 | 0 | 3 |

**9.3f Walk**Range: 1 Never or Almost Never to 5 Very Often or Always