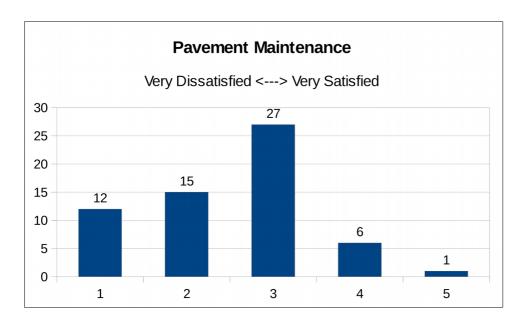

#### **5.3i Pavement Maintenance**

| Satisfaction | 1  | 2  | 3  | 4 | 5 |
|--------------|----|----|----|---|---|
| Responses    | 12 | 15 | 27 | 6 | 1 |