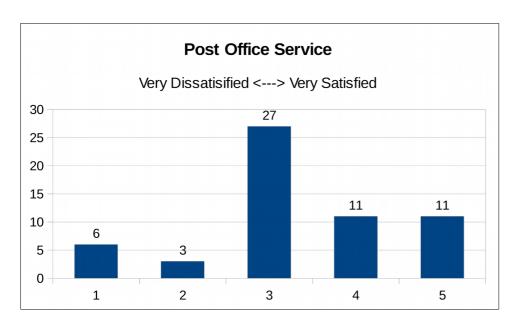

#### 5.31 Post Office Service (White Lion, Tuesday a.m.)

Range: 1 Very Dissatisfied to 5 Very Satisfied

| Satisfaction | 1 | 2 | 3  | 4  | 5  |
|--------------|---|---|----|----|----|
| Responses    | 6 | 3 | 27 | 11 | 11 |