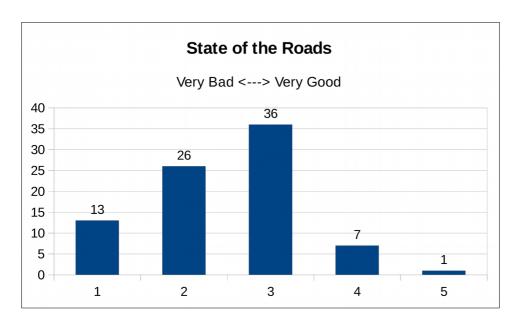

# **2.4 What is your experience of the state of the roads?** Range: 1 Unconcerned to 5 Very Concerned

| Concern   | 1  | 2  | 3  | 4 | 5 |
|-----------|----|----|----|---|---|
| Responses | 13 | 26 | 36 | 7 | 1 |