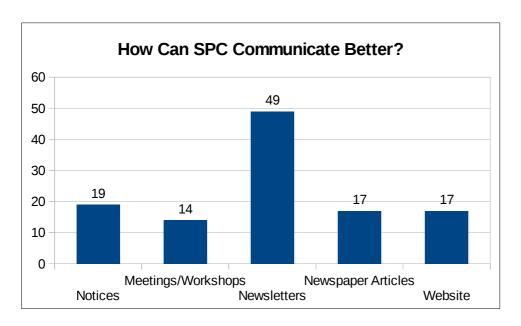

## 10.14 How do you think the Parish Council could better communicate with you?

| Notices            | 19 |
|--------------------|----|
| Meetings/Workshops | 14 |
| Newsletters        | 49 |
| Newspaper Articles | 17 |
| Website            | 17 |