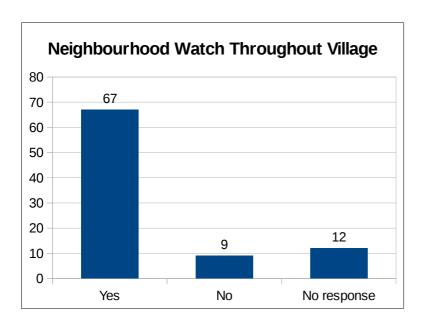

## 10.18 Would you like to see Neighbourhood Watch schemes throughout the village?

| Yes | No | No response |
|-----|----|-------------|
| 67  | 9  | 12          |

10.19 If you answered yes to 10.18, would you be willing to take part?