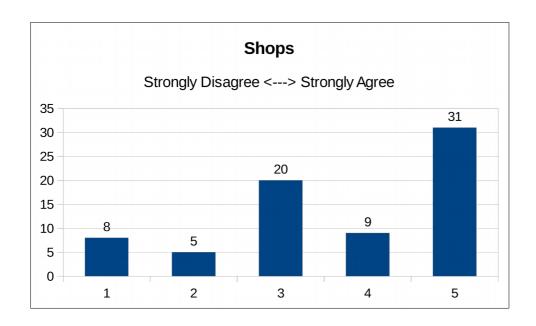

8.3e Shops

| Level     | 1 | 2 | 3  | 4 | 5  |
|-----------|---|---|----|---|----|
| Responses | 8 | 5 | 20 | 9 | 31 |