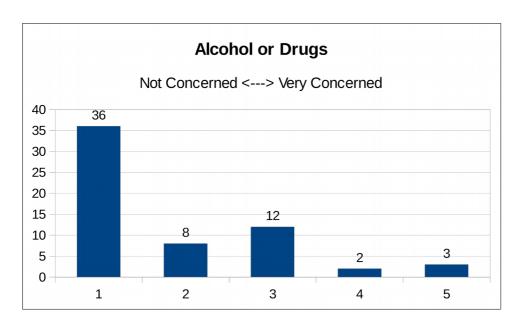

| Concern   | 1  | 2 | 3  | 4 | 5 |
|-----------|----|---|----|---|---|
| Responses | 36 | 8 | 12 | 2 | 3 |

10.8f Dog fouling
Range: 1 Not Concerned to 5 Very Concerned

| Concern   | 1  | 2  | 3  | 4 | 5 |
|-----------|----|----|----|---|---|
| Responses | 27 | 17 | 10 | 9 | 7 |