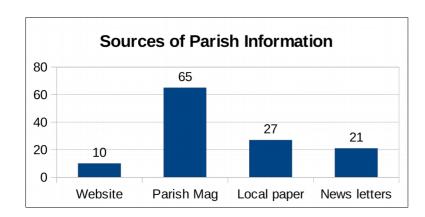

## 10.3 How do you find out what is happening in the parish?

| Website      | 10 |
|--------------|----|
| Parish Mag   | 65 |
| Local paper  | 27 |
| News letters | 21 |