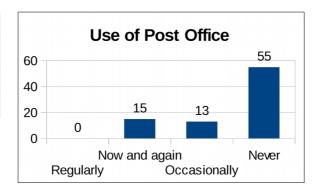

## 6.1 How often do you use the Post Office at the White Lion?

| Regularly     | 0  |
|---------------|----|
| Now and again | 15 |
| Occasionally  | 13 |
| Never         | 55 |