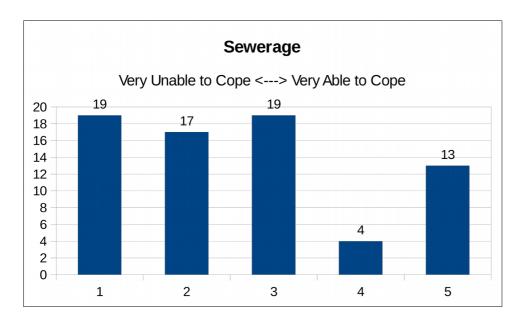

8.9g Sewerage

Range: 1 Very Unable to Cope to 5 Very Able to Cope

| Level     | 1  | 2  | 3  | 4 | 5  |
|-----------|----|----|----|---|----|
| Responses | 19 | 17 | 19 | 4 | 13 |