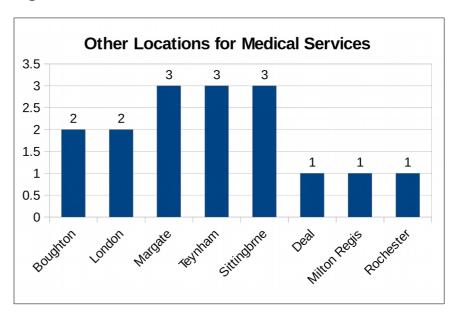

## 9.10 Where else do you get access to medical services?

| 2 |
|---|
| 2 |
| 3 |
| 3 |
| 3 |
| 1 |
| 1 |
| 1 |
|   |