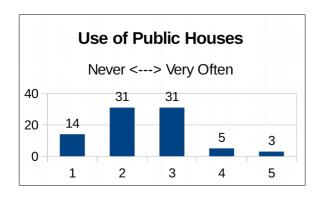

#### 6.2 How often do you use the local public houses?

Range: 1 Never to 5 Very Often

| Frequency | 1  | 2  | 3  | 4 | 5 |
|-----------|----|----|----|---|---|
| Responses | 14 | 31 | 31 | 5 | 3 |