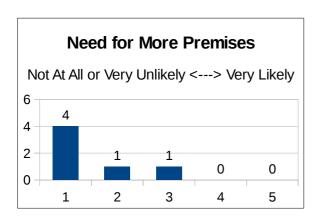

## 11.15 How likely are you to need more business accommodation in the parish over the next 3-5 years?

Range: 1 Not At All or Very Unlikely to 5 Very Likely

| Likelihood | 1 | 2 | 3 | 4 | 5 |
|------------|---|---|---|---|---|
| Responses  | 4 | 1 | 1 | 0 | 0 |