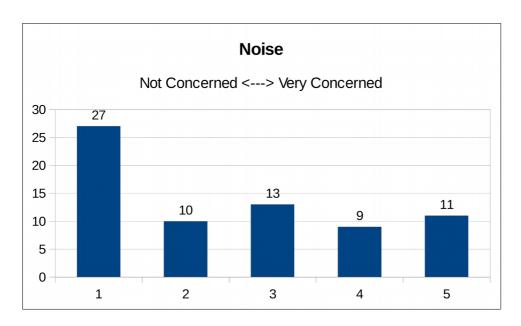

#### 10.8c Noise

Range: 1 Not Concerned to 5 Very Concerned

| Concern   | 1  | 2  | 3  | 4 | 5  |
|-----------|----|----|----|---|----|
| Responses | 27 | 10 | 13 | 9 | 11 |