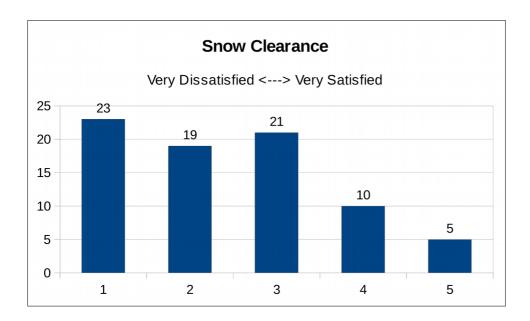

#### **5.3e Snow Clearance**

| Satisfaction | 1  | 2  | 3  | 4  | 5 |
|--------------|----|----|----|----|---|
| Responses    | 23 | 19 | 21 | 10 | 5 |

**5.3f Street Light Maintenance**Range: 1 Very Dissatisfied to 5 Very Satisfied