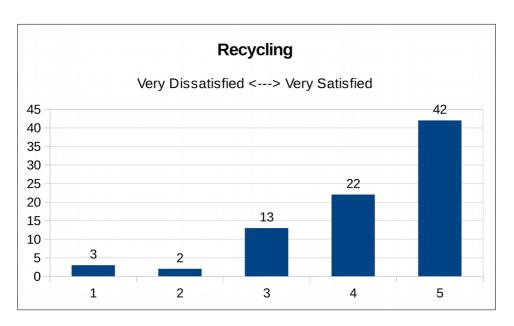

#### 5.3b Recycling

Range: 1 Very Dissatisfied to 5 Very Satisfied

| Satisfaction | 1 | 2 | 3  | 4  | 5  |
|--------------|---|---|----|----|----|
| Responses    | 3 | 2 | 13 | 22 | 42 |