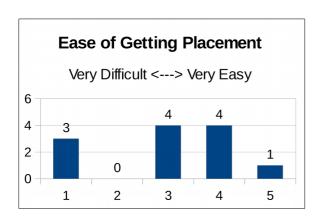

# **4.5** How easy was it to get the school placement you wanted? Range: 1 very difficult to 5 very easy

| Difficulty | 1 | 2 | 3 | 4 | 5 |
|------------|---|---|---|---|---|
| Responses  | 3 | 0 | 4 | 4 | 1 |