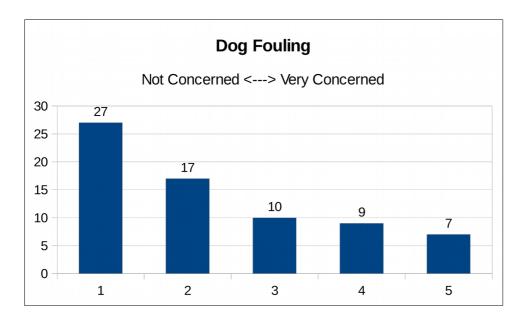

| Concern   | 1  | 2 | 3  | 4 | 5 |
|-----------|----|---|----|---|---|
| Responses | 36 | 8 | 12 | 2 | 3 |

10.8f Dog fouling
Range: 1 Not Concerned to 5 Very Concerned

| Concern   | 1  | 2  | 3  | 4 | 5 |
|-----------|----|----|----|---|---|
| Responses | 27 | 17 | 10 | 9 | 7 |