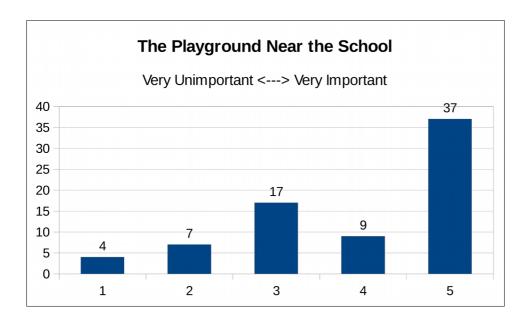

## 7.1f The playground next to the school

Range: 1 Very Unimportant to 5 Very Important

| Importance | 1 | 2 | 3  | 4 | 5  |
|------------|---|---|----|---|----|
| Responses  | 4 | 7 | 17 | 9 | 37 |