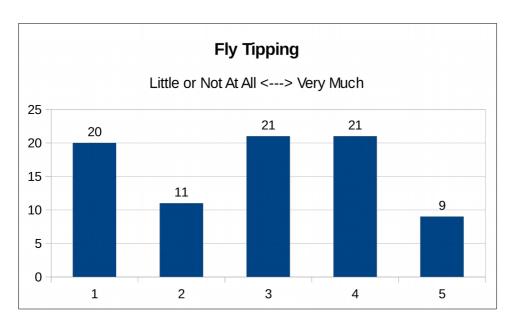

#### 7.5b Litter

Range: 1 Little or Not At All to 5 Very Much

| Level     | 1  | 2  | 3  | 4  | 5  |
|-----------|----|----|----|----|----|
| Responses | 15 | 16 | 14 | 21 | 19 |

7.5c Fly Tipping

Range: 1 Little or Not At All to 5 Very Much

| Level     | 1  | 2  | 3  | 4  | 5 |
|-----------|----|----|----|----|---|
| Responses | 20 | 11 | 21 | 21 | 9 |