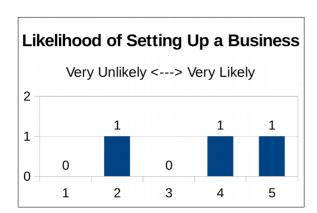

# **6.11 How likely are you to set up a business here in the next 5 years?** Range: 1 Very Unlikely to 5 Very Likely

| Likelihood | 1 | 2 | 3 | 4 | 5 |
|------------|---|---|---|---|---|
| Responses  | 0 | 1 | 0 | 1 | 1 |