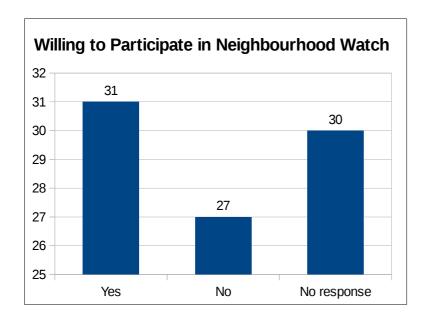

## 10.18 Would you like to see Neighbourhood Watch schemes throughout the village?

| Yes | No | No response |
|-----|----|-------------|
| 67  | 9  | 12          |

10.19 If you answered yes to 10.18, would you be willing to take part?

| Yes | No | No response |
|-----|----|-------------|
| 31  | 27 | 30          |