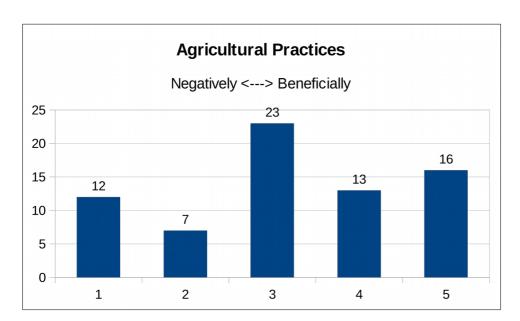

#### 7.6a Commercial Practices

Range: 1 Negatively to 5 Beneficially

| Level     | 1  | 2  | 3  | 4 | 5 |
|-----------|----|----|----|---|---|
| Responses | 17 | 12 | 27 | 6 | 4 |

**7.6b Agricultural Practices**Range: 1 Negatively to 5 Beneficially

| Level     | 1  | 2 | 3  | 4  | 5  |
|-----------|----|---|----|----|----|
| Responses | 12 | 7 | 23 | 13 | 16 |