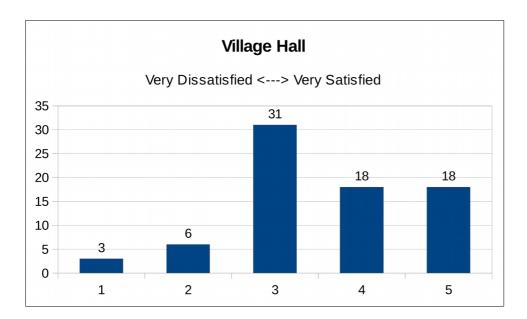

### 5.3m Road-Gritting Bins

| Satisfaction | 1 | 2  | 3  | 4  | 5 |
|--------------|---|----|----|----|---|
| Responses    | 7 | 14 | 35 | 13 | 3 |

**5.3n Village Hall**Range: 1 Very Dissatisfied to 5 Very Satisfied

| Satisfaction | 1 | 2 | 3  | 4  | 5  |
|--------------|---|---|----|----|----|
| Responses    | 3 | 6 | 31 | 18 | 18 |