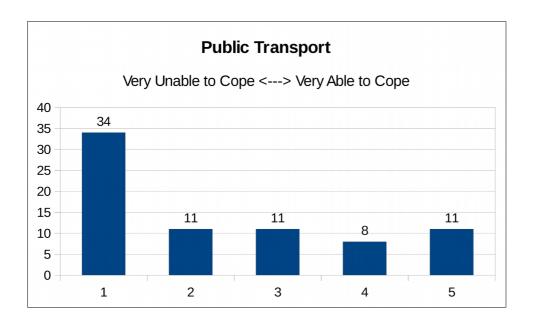

#### **8.9c Public Transport**

Range: 1 Very Unable to Cope to 5 Very Able to Cope

| Level     | 1  | 2  | 3  | 4 | 5  |
|-----------|----|----|----|---|----|
| Responses | 34 | 11 | 11 | 8 | 11 |