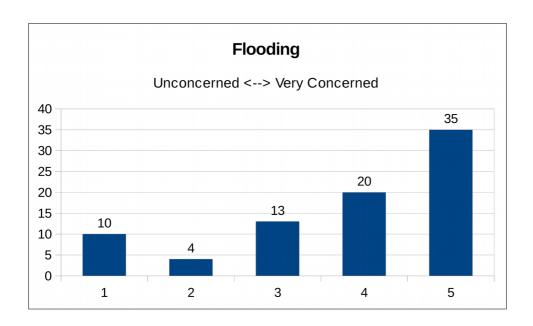

| Concern   | 1 | 2 | 3  | 4  | 5  |
|-----------|---|---|----|----|----|
| Responses | 9 | 5 | 23 | 15 | 26 |

**2.1j Flooding**Range: 1 Unconcerned to 5 Very Concerned

| Concern   | 1  | 2 | 3  | 4  | 5  |
|-----------|----|---|----|----|----|
| Responses | 10 | 4 | 13 | 20 | 35 |