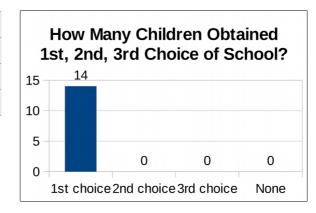

# 4.6 How many of your children obtained your 1st, 2nd or 3rd choice of school?

| 1st choice | 14 |
|------------|----|
| 2nd choice | 0  |
| 3rd choice | 0  |
| None       | 0  |