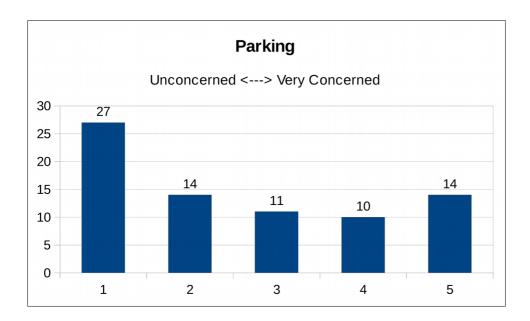

# 2.1f Lighting

Range: 1 Unconcerned to 5 Very Concerned

| Concern   | 1  | 2  | 3  | 4  | 5  |
|-----------|----|----|----|----|----|
| Responses | 27 | 14 | 11 | 10 | 14 |