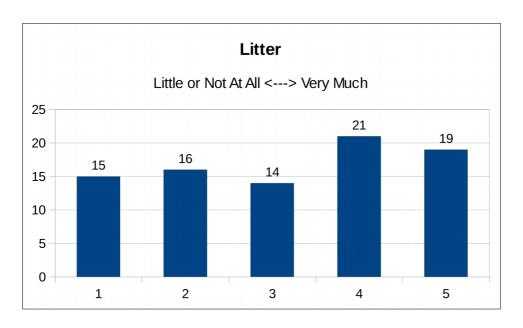

#### 7.5b Litter

Range: 1 Little or Not At All to 5 Very Much

| Level     | 1  | 2  | 3  | 4  | 5  |
|-----------|----|----|----|----|----|
| Responses | 15 | 16 | 14 | 21 | 19 |

7.5c Fly Tipping

Range: 1 Little or Not At All to 5 Very Much