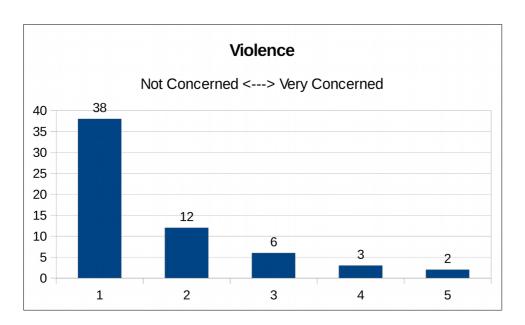

#### 10.8b Violence

Range: 1 Not Concerned to 5 Very Concerned

| Concern   | 1  | 2  | 3 | 4 | 5 |
|-----------|----|----|---|---|---|
| Responses | 38 | 12 | 6 | 3 | 2 |