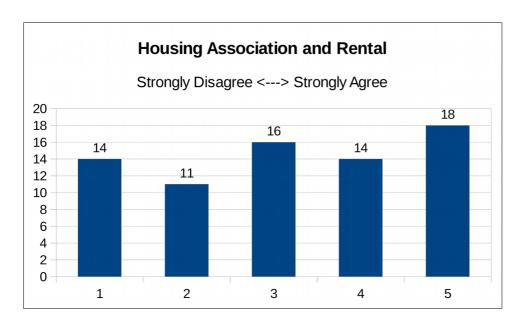

#### 8.3c Housing association and homes for rental properties

| Level     | 1  | 2  | 3  | 4  | 5  |
|-----------|----|----|----|----|----|
| Responses | 14 | 11 | 16 | 14 | 18 |