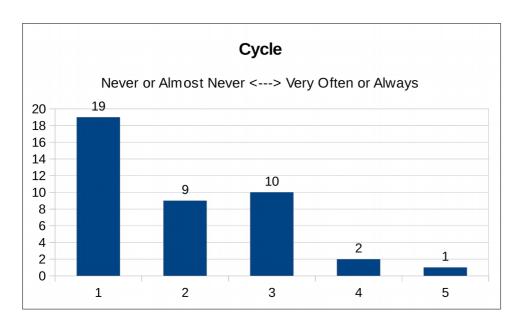

### 9.3d Cycle

| How often | 1  | 2 | 3  | 4 | 5 |
|-----------|----|---|----|---|---|
| Responses | 19 | 9 | 10 | 2 | 1 |