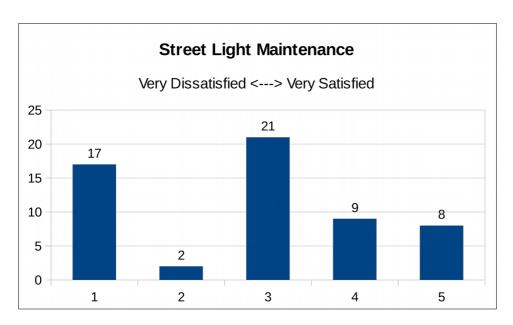

#### **5.3e Snow Clearance**

| Satisfaction | 1  | 2  | 3  | 4  | 5 |
|--------------|----|----|----|----|---|
| Responses    | 23 | 19 | 21 | 10 | 5 |

**5.3f Street Light Maintenance**Range: 1 Very Dissatisfied to 5 Very Satisfied

| Satisfaction | 1  | 2 | 3  | 4 | 5 |
|--------------|----|---|----|---|---|
| Responses    | 17 | 2 | 21 | 9 | 8 |