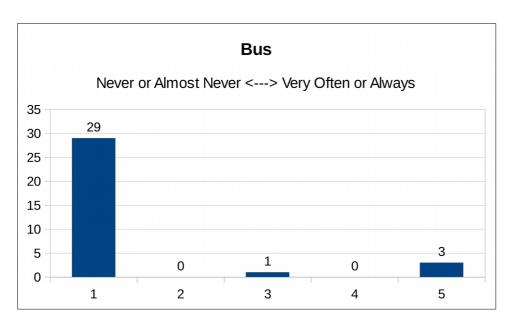

## 9.3e Bus (i.e. the Sun Bus)

| How often | 1  | 2 | 3 | 4 | 5 |
|-----------|----|---|---|---|---|
| Responses | 27 | 2 | 4 | 0 | 3 |

**9.3f Walk**Range: 1 Never or Almost Never to 5 Very Often or Always