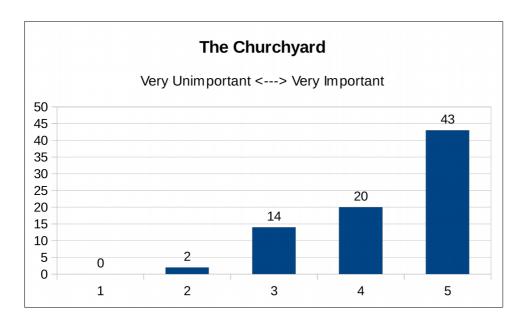

#### 7.1d The Churchyard

Range: 1 Very Unimportant to 5 Very Important

| Importance | 1 | 2 | 3  | 4  | 5  |
|------------|---|---|----|----|----|
| Responses  | 0 | 2 | 14 | 20 | 43 |