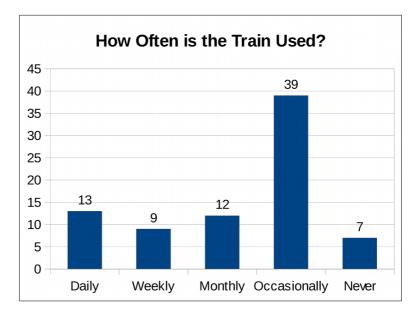

## 9.15 How often do you typically use the train?

| Daily        | 13 |
|--------------|----|
| Weekly       | 9  |
| Monthly      | 12 |
| Occasionally | 39 |
| Never        | 7  |