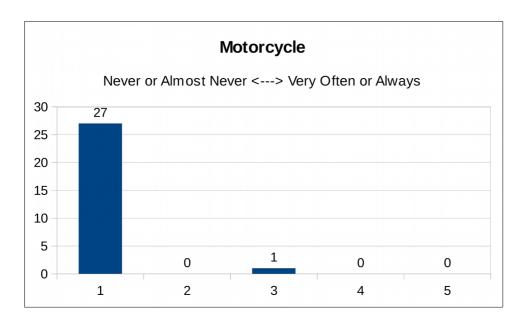

## 9.8b Motorcycle

| Frequency | 1  | 2 | 3 | 4 | 5 |
|-----------|----|---|---|---|---|
| Responses | 27 | 0 | 1 | 0 | 0 |