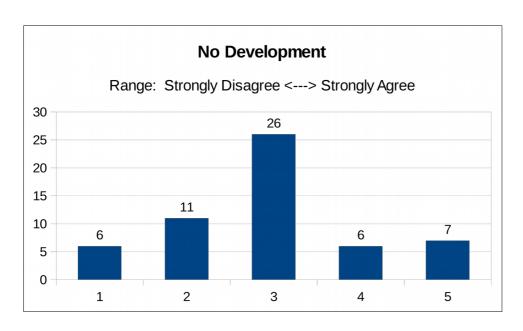

#### 8.3a No development

| Level     | 1 | 2  | 3  | 4 | 5 |
|-----------|---|----|----|---|---|
| Responses | 6 | 11 | 26 | 6 | 7 |