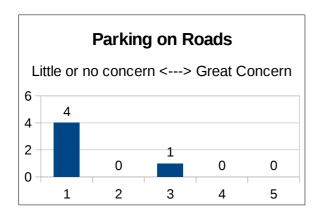

### 11.9a Parking on Roads

Range: 1 Little or No Concern to 5 Great Concern

| Concern   | 1 | 2 | 3 | 4 | 5 |
|-----------|---|---|---|---|---|
| Responses | 4 | 0 | 1 | 0 | 0 |