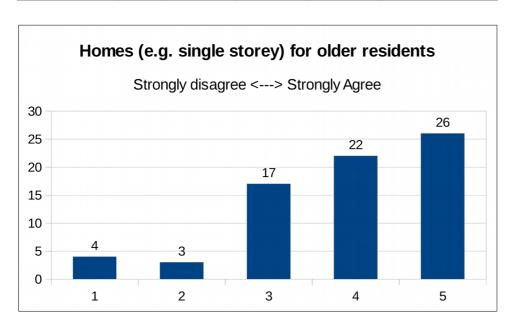

# 8.3d Accommodation suitable for older residents, e.g. single storey homes

Range: 1 Strongly Disagree to 5 Strongly Agree

| Level     | 1 | 2 | 3  | 4  | 5  |
|-----------|---|---|----|----|----|
| Responses | 4 | 3 | 17 | 22 | 26 |