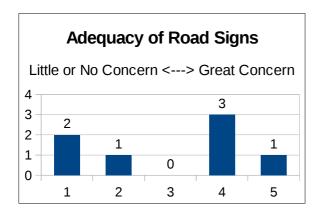

## **11.9c HGVs using narrow local roads**Range: 1 Little or No Concern to 5 Great Concern

| Concern   | 1 | 2 | 3 | 4 | 5 |
|-----------|---|---|---|---|---|
| Responses | 2 | 0 | 1 | 2 | 2 |

**11.d Adequacy of road signage**Range: 1 Little or No Concern to 5 Great Concern

| Concern   | 1 | 2 | 3 | 4 | 5 |
|-----------|---|---|---|---|---|
| Responses | 2 | 1 | 0 | 3 | 1 |