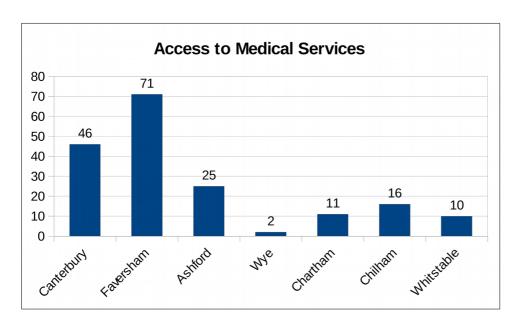

## 9.10 Where do you get access to medical services, doctors, dentists, hospital, etc.?

| Canterbury | 46 |
|------------|----|
| Faversham  | 71 |
| Ashford    | 25 |
| Wye        | 2  |
| Chartham   | 11 |
| Chilham    | 16 |
| Whitstable | 10 |
|            |    |