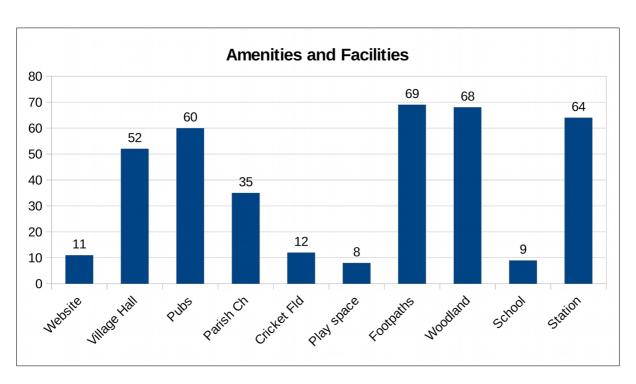

## 3.1 What facilities do you (or you family) use in the Parish?

| Website      | 11 |
|--------------|----|
| Village Hall | 52 |
| Pubs         | 60 |
| Parish Ch    | 35 |
| Cricket Fld  | 12 |
| Play space   | 8  |
| Footpaths    | 69 |
| Woodland     | 68 |
| School       | 9  |
| Station      | 64 |