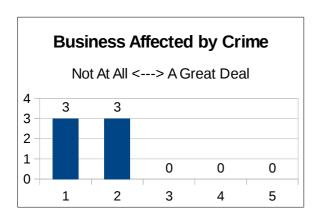

## 11.11 How often, if at all, has you business been affected by crime or anti-social behaviour in the last 5 years?

Range: 1 Not At All to 5 A Great Deal

| Frequency | 1 | 2 | 3 | 4 | 5 |
|-----------|---|---|---|---|---|
| Responses | 3 | 3 | 0 | 0 | 0 |