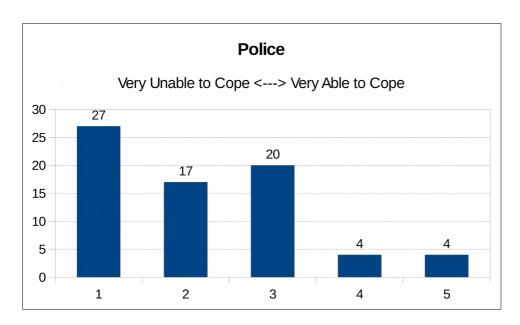

#### 8.9d Police

Range: 1 Very Unable to Cope to 5 Very Able to Cope

| Level     | 1  | 2  | 3  | 4 | 5 |
|-----------|----|----|----|---|---|
| Responses | 27 | 17 | 20 | 4 | 4 |

8.9e Gas

Range: 1 Very Unable to Cope to 5 Very Able to Cope