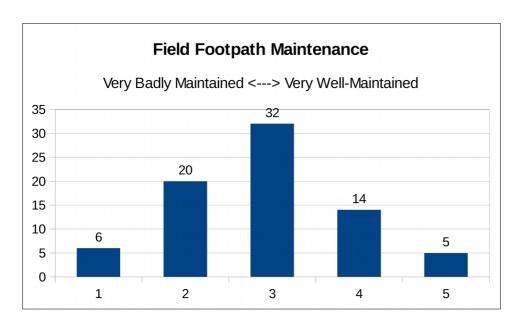

# 7.3 How well maintained are the local footpaths through fields, orchards, etc.?

Range: 1 Very Badly Maintained to 5 Very Well-Maintained

| Level     | 1 | 2  | 3  | 4  | 5 |
|-----------|---|----|----|----|---|
| Responses | 6 | 20 | 32 | 14 | 5 |