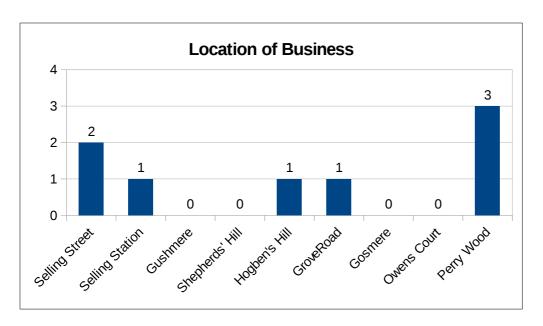

### 11.1 Where in Selling is your business located?

| Location        | Number |
|-----------------|--------|
| Selling Street  | 2      |
| Selling Station | 1      |
| Gushmere        | 0      |
| Shepherds' Hill | 0      |
| Hogben's Hill   | 1      |
| Grove Road      | 1      |
| Gosmere         | 0      |
| Owens Court     | 0      |
| Perry Wood      | 3      |