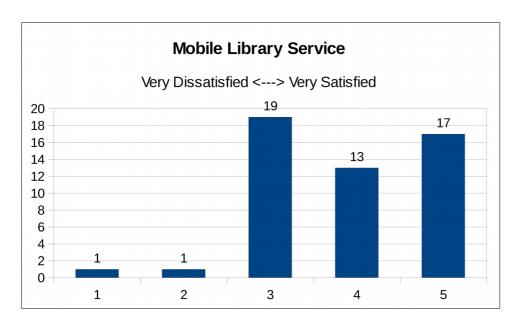

### **5.3k Mobile Library Service**

| Satisfaction | 1 | 2 | 3  | 4  | 5  |
|--------------|---|---|----|----|----|
| Responses    | 1 | 1 | 19 | 13 | 17 |