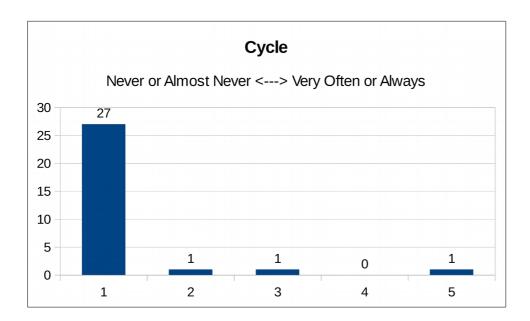

### 9.8d Cycle

| Frequency | 1  | 2 | 3 | 4 | 5 |
|-----------|----|---|---|---|---|
| Responses | 27 | 1 | 1 | 0 | 1 |