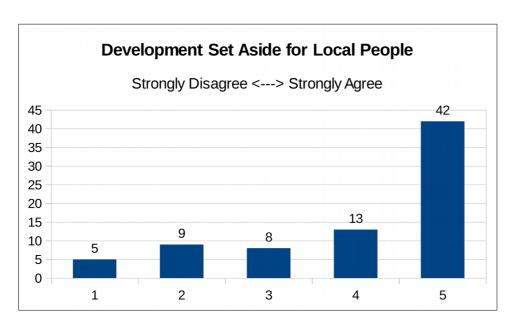

# 8.5 Should a proportion of new developments be set aside for local people (e.g. affordable housing for young people or social housing)?

Range: 1 Strongly Disagree to 5 Strongly Agree

| Level     | 1 | 2 | 3 | 4  | 5  |
|-----------|---|---|---|----|----|
| Responses | 5 | 9 | 8 | 13 | 42 |