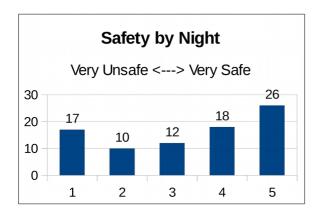

## **10.5b** How safe do you feel by night? Range: 1 Very Unsafe to 5 Very Safe

| Level     | 1  | 2  | 3  | 4  | 5  |
|-----------|----|----|----|----|----|
| Responses | 17 | 10 | 12 | 18 | 26 |