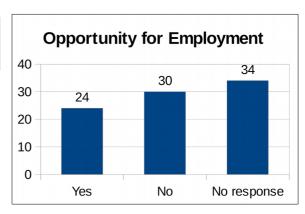

# 6.8 In your experience, are there opportunities for employment with the Selling area?

Range: Yes/No

| Yes | No | No response |
|-----|----|-------------|
| 24  | 30 | 34          |