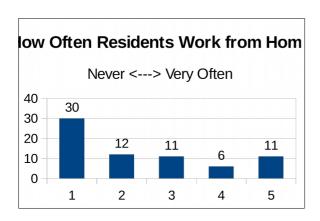

#### 6.7 How often, if at all, do you work from home?

Range: 1 Never to 5 All the Time

| Frequency | 1  | 2  | 3  | 4 | 5  |
|-----------|----|----|----|---|----|
| Responses | 30 | 12 | 11 | 6 | 11 |