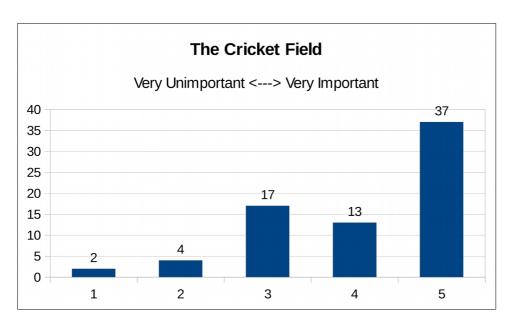

#### 7.1e The Cricket Field

Range: 1 Very Unimportant to 5 Very Important

| Importance | 1 | 2 | 3  | 4  | 5  |
|------------|---|---|----|----|----|
| Responses  | 2 | 4 | 17 | 13 | 37 |