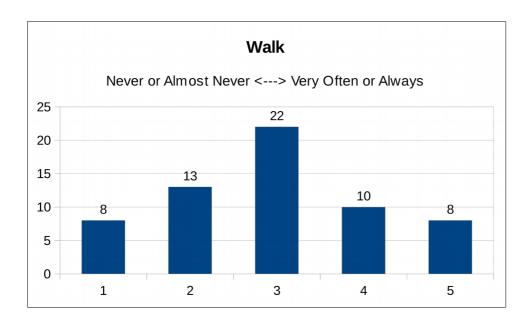

## 9.3e Bus (i.e. the Sun Bus)

| How often | 1  | 2 | 3 | 4 | 5 |
|-----------|----|---|---|---|---|
| Responses | 27 | 2 | 4 | 0 | 3 |

**9.3f Walk**Range: 1 Never or Almost Never to 5 Very Often or Always

| How often | 1 | 2  | 3  | 4  | 5 |
|-----------|---|----|----|----|---|
| Responses | 8 | 13 | 22 | 10 | 8 |