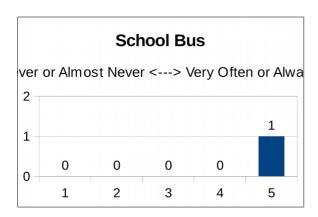

### 9.4a School Bus

Range: 1 Never or Almost Never to 5 Very Often or Always

| How often | 1 | 2 | 3 | 4 | 5 |
|-----------|---|---|---|---|---|
| Responses | 0 | 0 | 0 | 0 | 1 |