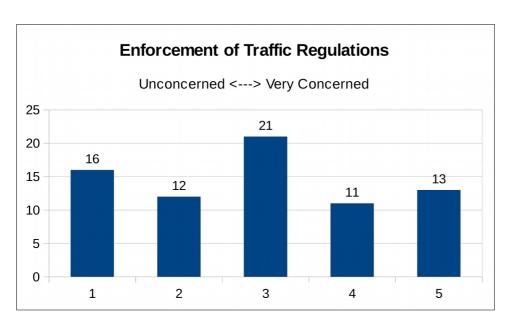

# **2.1g Enforcement of traffic regulations**Range: 1 Unconcerned to 5 Very Concerned

| Concern   | 1  | 2  | 3  | 4  | 5  |
|-----------|----|----|----|----|----|
| Responses | 16 | 12 | 21 | 11 | 13 |