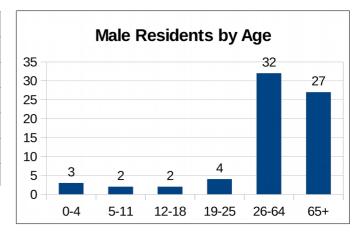

#### 1.3b Male Residents

| Question | Age Range | Responses |
|----------|-----------|-----------|
| 1.3g     | 0-4       | 3         |
| 1.3h     | 5-11      | 2         |
| 1.3i     | 12-18     | 2         |
| 1.3j     | 19-25     | 4         |
| 1.3k     | 26-64     | 32        |
| 1.3l     | 65+       | 27        |