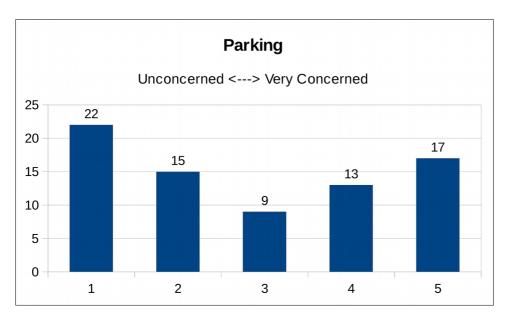

| Concern   | 1  | 2  | 3  | 4 | 5  |
|-----------|----|----|----|---|----|
| Responses | 15 | 17 | 16 | 7 | 19 |

**2.1e Parking**Range: 1 Unconcerned to 5 Very Concerned

| Concern   | 1  | 2  | 3 | 4  | 5  |
|-----------|----|----|---|----|----|
| Responses | 22 | 15 | 9 | 13 | 17 |