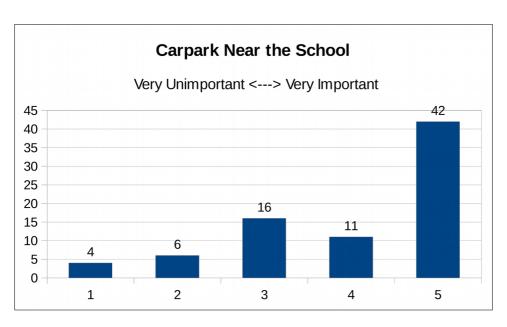

#### 7.1g The carpark down the hill from the school

Range: 1 Very Unimportant to 5 Very Important

| Importance | 1 | 2 | 3  | 4  | 5  |
|------------|---|---|----|----|----|
| Responses  | 4 | 6 | 16 | 11 | 42 |